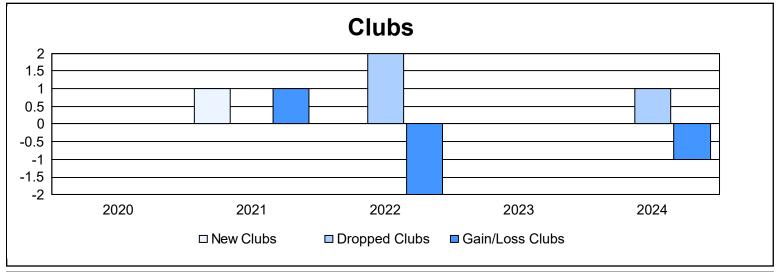

District N 4 As of June 2024 Cumulative

| Year      | New<br>Clubs | Dropped<br>Clubs | Gain/<br>Loss<br>Clubs | New<br>Members | Charter<br>Members | Reinstate<br>Members | Transfer<br>Members | Total<br>Member<br>Added | Total<br>Members<br>Dropped | Gain/<br>Loss<br>Members |
|-----------|--------------|------------------|------------------------|----------------|--------------------|----------------------|---------------------|--------------------------|-----------------------------|--------------------------|
| 2019-2020 | 0            | 0                | 0                      | 61             | 3                  | 3                    | 7                   | 74                       | 133                         | -59                      |
| 2020-2021 | 1            | 0                | 1                      | 53             | 27                 | 0                    | 4                   | 84                       | 121                         | -37                      |
| 2021-2022 | 0            | 2                | -2                     | 79             | 10                 | 1                    | 1                   | 91                       | 126                         | -35                      |
| 2022-2023 | 0            | 0                | 0                      | 102            | 0                  | 5                    | 6                   | 113                      | 124                         | -11                      |
| 2023-2024 | 0            | 1                | -1                     | 121            | 0                  | 3                    | 2                   | 126                      | 149                         | -23                      |
| Average   | 0            | 1                | 0                      | 83             | 8                  | 2                    | 4                   | 98                       | 131                         | -33                      |