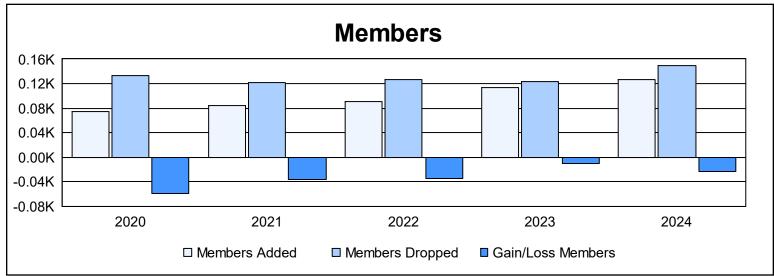

District N 4 As of June 2024 Cumulative

| Year      | New<br>Clubs | Dropped<br>Clubs | Gain/<br>Loss<br>Clubs | New<br>Members | Charter<br>Members | Reinstate<br>Members | Transfer<br>Members | Total<br>Member<br>Added | Total<br>Members<br>Dropped | Gain/<br>Loss<br>Members |
|-----------|--------------|------------------|------------------------|----------------|--------------------|----------------------|---------------------|--------------------------|-----------------------------|--------------------------|
| 2019-2020 | 0            | 0                | 0                      | 61             | 3                  | 3                    | 7                   | 74                       | 133                         | -59                      |
| 2020-2021 | 1            | 0                | 1                      | 53             | 27                 | 0                    | 4                   | 84                       | 121                         | -37                      |
| 2021-2022 | 0            | 2                | -2                     | 79             | 10                 | 1                    | 1                   | 91                       | 126                         | -35                      |
| 2022-2023 | 0            | 0                | 0                      | 102            | 0                  | 5                    | 6                   | 113                      | 124                         | -11                      |
| 2023-2024 | 0            | 1                | -1                     | 121            | 0                  | 3                    | 2                   | 126                      | 149                         | -23                      |
| Average   | 0            | 1                | 0                      | 83             | 8                  | 2                    | 4                   | 98                       | 131                         | -33                      |